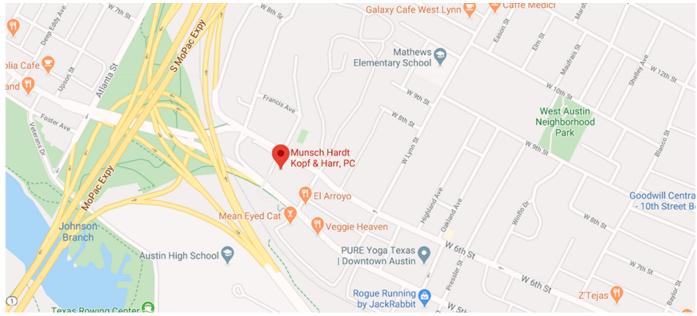

### **Driving Directions**

#### FROM SOUTHBOUND MOPAC

Use the right 2 lanes to take the W 5th St. exit. Continue and merge onto W 5th St. Turn left onto Campbell St, and the office will be on your left.

#### FROM NORTHBOUND MOPAC

Use the right lane to take the 5<sup>th</sup> St exit toward Cesar Chavez St/Lake Austin Blvd. Turn right onto W 5<sup>th</sup> St, then turn left onto Campbell St. The office will be on your left.

#### **FROM SOUTHBOUND I-35**

Take exit 234B toward 8<sup>th</sup> – 3<sup>rd</sup> Sts / Huston-Tillotson University. Merge onto S IH 35 Frontage Rd, and turn right onto E 6<sup>th</sup> St. Continue approximately 2 miles down 6<sup>th</sup> St, and turn left on Campbell St. The office will be on your right.

#### **FROM NORTHBOUND I-35**

Take exit 234C toward 6<sup>th</sup> – 12<sup>th</sup> Sts. Merge onto N I-35 Frontage Rd, and turn left onto E 6<sup>th</sup> St. Continue approximately 2 miles on 6<sup>th</sup> St, and turn left on Campbell St. The office will be on your right.

#### **FROM WESTBOUND US-290**

Use the right 2 lanes to take the Texas Loop 360/Capital of Tx Hwy exit. Continue onto TX-360 Loop N, and turn right onto the Frontage Rd for TX-1 Loop N. Merge onto TX-1 Loop N, then use the right lane to take the 5<sup>th</sup> St exit toward Cesar Chavez St/Lake Austin Blvd. Turn right onto W 5<sup>th</sup> St, then turn left onto Campbell St. The office will be on your left.

#### **Parking Information**

Visitors may park in the Hartland Plaza parking garage, which can be accessed from Campbell St. (across from El Arroyo). Visitors should pull a parking ticket and bring it to the Receptionist for validation. Parking is also available in the garage behind Harland Plaza, above the Cover 3 restaurant off of 6<sup>th</sup> street—this gated garage begins on level 3.